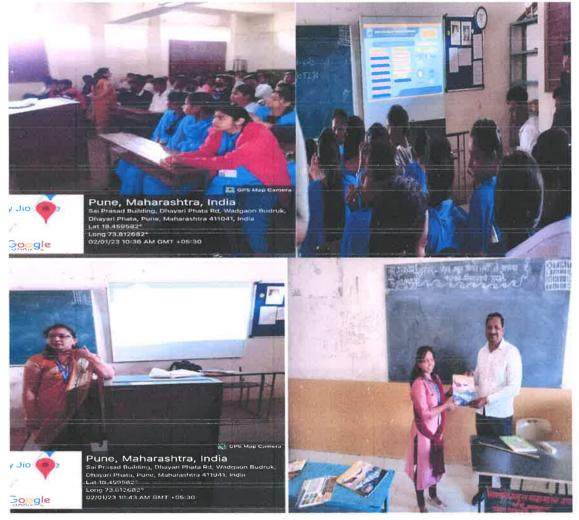

#### The Practice:

To tackle the challenge of rural areas' access to quality education, the college has implemented a mobile learning initiative. The college has deployed qualified teachers with laptops, microphones, and ICT tools to remote areas. These teachers conduct interactive sessions covering science, commerce, and mathematics. The college provides teachers with logistical support, such as transportation and accommodation, enabling them to focus solely on teaching.

#### **Evidence of Success:**

The recent assessments indicate remarkable progress in student performance and engagement. The attendance rates have increased considerably, and students have shown a higher level of proficiency in previously challenging subjects like Computer Literacy, Science, Maths, English, Economics, Accountancy, Auditing, Electronics, Physics, Biology, Chemistry, Marathi, SP at 10<sup>th</sup>,11<sup>th</sup> & 12<sup>th</sup> Arts, Commerce and Science Stream. This has also positively impacted the community, as the villagers are now more involved in educational initiatives and show active participation. The overall improvement in the educational system has benefited the students and the community as a whole.