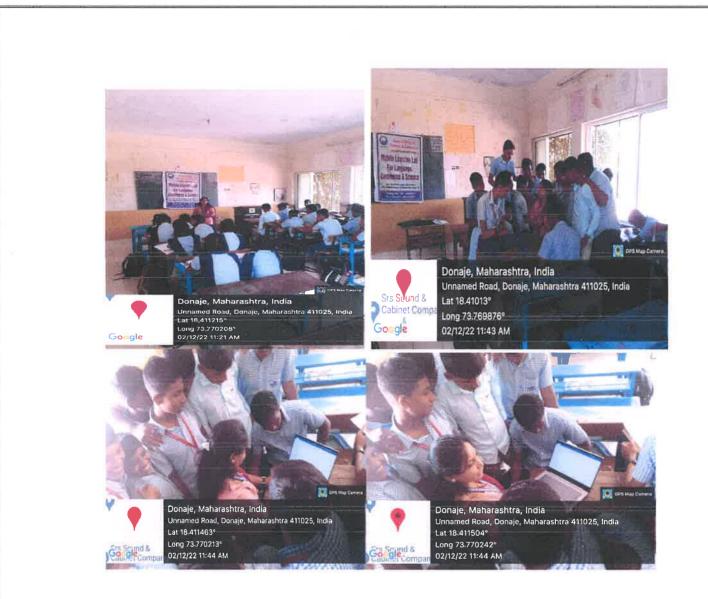

#### The Practice:

To tackle the challenge of rural areas' access to quality education, the college has implemented a mobile learning initiative. The college has deployed qualified teachers with laptops, microphones, and ICT tools to remote areas. These teachers conduct interactive sessions covering science, commerce, and mathematics. The college provides teachers with logistical support, such as transportation and accommodation, enabling them to focus solely on teaching.

#### **Evidence of Success:**

The recent assessments indicate remarkable progress in student performance and engagement. The attendance rates have increased considerably, and students have shown a higher level of proficiency in previously challenging subjects like Computer Literacy, Science, Maths, English, Economics, Accountancy, Auditing, Electronics, Physics, Biology, Chemistry, Marathi, SP at 10<sup>th</sup>,11<sup>th</sup> & 12<sup>th</sup> Arts, Commerce and Science Stream. This has also positively impacted the community, as the villagers are now more involved in educational initiatives and show active participation. The overall improvement in the educational system has benefited the students and the community as a whole.