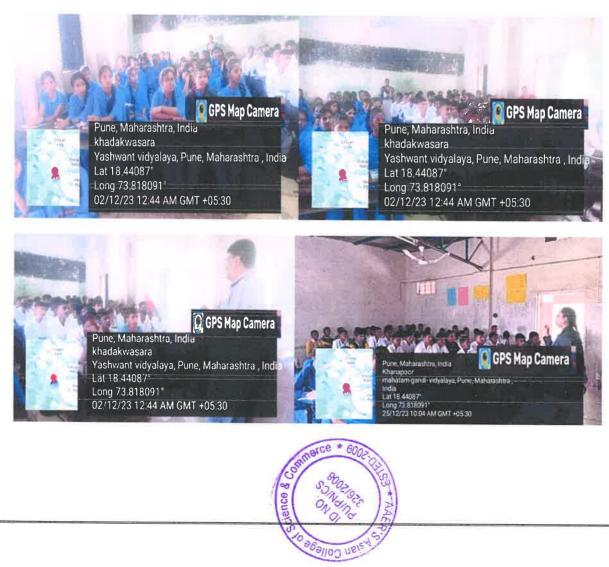

# Sub:- Thank you to Asian College of Science and Commerce.

Respected Sir/Madam,

bRayat Shikshan Sansthas, Yashvant VidyalayKhadakwasla Pune – 24 is grateful to you for your worthy presenceand giving chance to stand with you! And share the computer knowledgewith us On account of Computer Literacy Day on  $2^{nd}$  December 2020.

Thank you very much.

| Asian Co | llege of Science and Commerce |
|----------|-------------------------------|
| Inward N | 10:                           |
| Date:    | 22-12-2020                    |
| Signatur | e:                            |

PRINCIPAL AAER'S Asian College of Science & Commerce Dhayari, Pune-411 041 Yours faithfully,

मुख्याच्यापक राशवत विद्यालय, खडकवासला २.अ

जा. क.:/DPK/60/2020、2)

दिनांक: 02/12/2020

To,

Asian College of Science and Commerce,