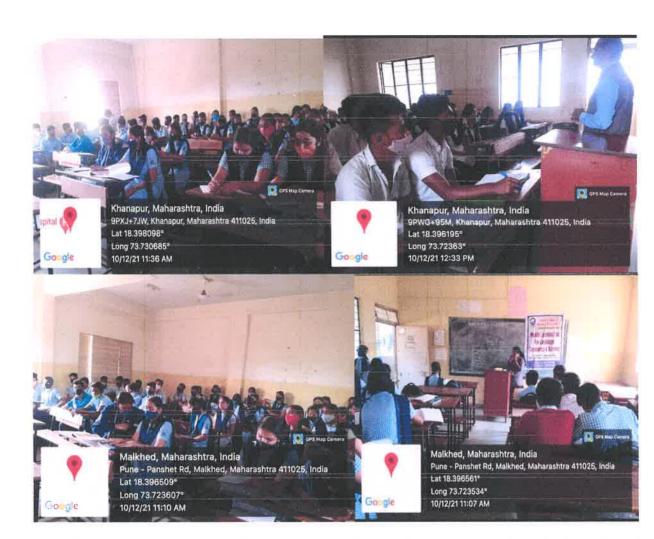

#### The Practice:

To tackle the challenge of rural areas' access to quality education, the college has implemented a mobile learning initiative. The college has deployed qualified teachers with laptops, microphones, and ICT tools to remote areas. These teachers conduct interactive sessions covering science, commerce, and mathematics. The college provides teachers with logistical support, such as transportation and accommodation, enabling them to focus solely on teaching.

#### **Evidence of Success:**

The recent assessments indicate remarkable progress in student performance and engagement. The attendance rates have increased considerably, and students have shown a higher level of proficiency in previously challenging subjects like Computer Literacy, Science, Maths, English, Economics, Accountancy, Auditing, Electronics, Physics, Biology, Chemistry, Marathi, SP at 10<sup>th</sup>,11<sup>th</sup> & 12<sup>th</sup> Arts, Commerce and Science Stream. This has also positively impacted the community, as the villagers are now more involved in educational initiatives and show active participation. The overall improvement in the educational system has benefited the students and the community as a whole.