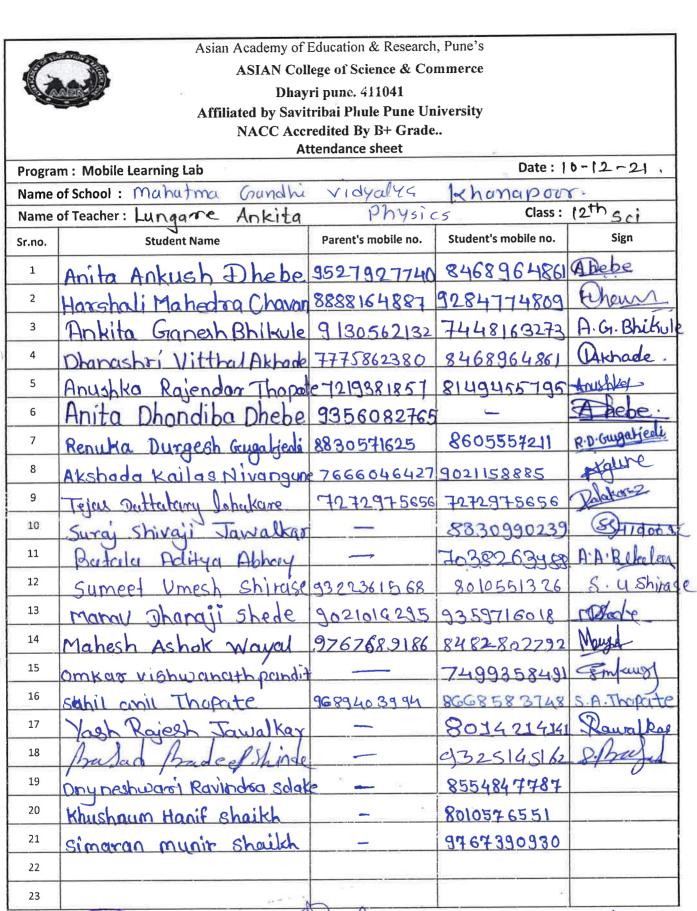

#### **Evidence of Success:**

The recent assessments indicate remarkable progress in student performance and engagement. The attendance rates have increased considerably, and students have shown a higher level of proficiency in previously challenging subjects like Computer Literacy, Science, Maths, English, Economics, Accountancy, Auditing, Electronics, Physics, Biology, Chemistry, Marathi, SP at 10<sup>th</sup>,11<sup>th</sup> & 12<sup>th</sup> Arts, Commerce and Science Stream. This has also positively impacted the community, as the villagers are now more involved in educational initiatives and show active participation. The overall improvement in the educational system has benefited the students and the community as a whole.