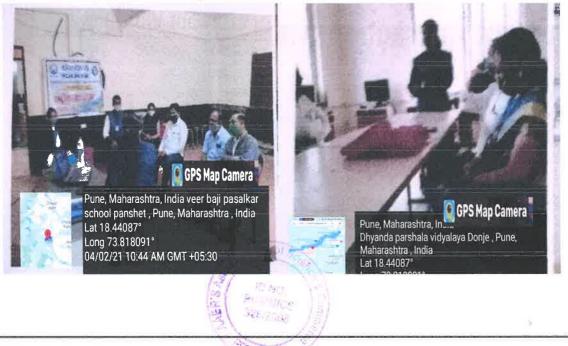

|                                                                   | पुणे जिल्हा शिक्षण मंडळाचे                                                                                                                                                                                                             |
|-------------------------------------------------------------------|----------------------------------------------------------------------------------------------------------------------------------------------------------------------------------------------------------------------------------------|
|                                                                   | श्री शिवाजी वीर बाजी पासलकर हायस्कूल, पानशेत<br>ता. वेल्हा, जि. पुणे - ४१२ १०७                                                                                                                                                         |
| Pute Dahid Etudido Association                                    | School Reg. No. S-48(OH) - C - Pune - 11 25 Oct. 1966 • S.S.C. No. 11.227 • Z. P. PNA (VL) 461 • S.S.C. New No. 11.14.002<br>E-mail : ssvbph_panshet@pdeapune.org U-DISE No. : 27251308902                                             |
|                                                                   | जावक क्र. : 163 2019-20 दिनांक : 21 11 2019                                                                                                                                                                                            |
|                                                                   | साक्षरता ते संगणक, निती ते इंटरनेट                                                                                                                                                                                                     |
| अध्यक्ष<br><b>अजित पवार</b>                                       |                                                                                                                                                                                                                                        |
|                                                                   | प्रति,                                                                                                                                                                                                                                 |
| उपाध्यक्ष<br>राजेंद्र घाडगे                                       | मा • प्राचार्य,<br>एशियन कॉलेज ऑफ सायन्स ॲन्ड कॉमर्स, पुणे •                                                                                                                                                                           |
|                                                                   |                                                                                                                                                                                                                                        |
| मानद सचिव<br><b>ॲड.संदीप कदम</b>                                  | मा महोदय,<br>आपल्या कॉलेज मधून या विद्यालयात मोबाईल लर्निग लॅब कार्यकमा<br>अंतर्गत दिनांक १९ .११ .२०१९ ते २० .११ .२०१९ या दोन दिवसांसाठी<br>प्रा .सौ .प्रिती कबाडे मॅडम यांनी इंग्रजी विषयाचे मार्गदर्शन विद्यार्थ्यांना केले .त्यांनी |
| खजिनदार<br>ॲड. मोहनराव देशमुख                                     | विद्यार्थ्यांना उत्तम प्रकारे मार्गदर्शन केले याबदल विद्यालयाच्या वतीने त्यांचे हार्दिक<br>अभिनंदन!                                                                                                                                    |
|                                                                   | . आपली विश्वासू ,                                                                                                                                                                                                                      |
| ं उपसचिव<br>एल. एम. पवार                                          | <u>जिल्ल</u> ्याध्यापिका<br>भी शिवाजी चीर बाजी पासलकर हायस्कूल<br>पानशेत ता. वेल्हा जि. पुणे.                                                                                                                                          |
| मुख्याध्यापक                                                      | A No.                                                                                                                                                                                                                                  |
| श्रीम. चौगुले एस. बी.                                             | с ж<br>я с<br>м                                                                                                                                                                                                                        |
|                                                                   | ÷.                                                                                                                                                                                                                                     |
| Asian College of S<br>Inward No:<br>Date: 22 11<br>Signature: Dec | cience and Commerce<br>2019<br>2019<br>PRINCIPAL<br>AAER'S Asian College of<br>Science & Commerce<br>Dhayari, Pune-411 041                                                                                                             |
|                                                                   |                                                                                                                                                                                                                                        |

कळावे

आपला विश्वासू -

रिन मुख्याच्या काळ भेरवनाथ माध्यमिक विद्यालय मालखेड, ता हवेली, जि. पुणे.

| Commerce |
|----------|
| ******** |
| ******   |
|          |
|          |

|                                  | पुणे जिल्हा शिक्षण मंडळाचे                                                                                                                                                         |  |  |
|----------------------------------|------------------------------------------------------------------------------------------------------------------------------------------------------------------------------------|--|--|
| ağan (oʻça, mène elikin)         | श्री शिवाजी वीर बाजी पासलकर हायस्कूल, पानशेत                                                                                                                                       |  |  |
| PDEA                             | ता. वेल्हा, जि. पुणे - ४१२ १०७                                                                                                                                                     |  |  |
| No tare (size) annua             | School Reg. No. S-48(OH) - C - Pune - 11 25 Oct. 1966 S.S.C. No. 11.227 Z.P. PNA (VL) 461 S.S.C. New No. 11.14.002                                                                 |  |  |
|                                  | E-mail : ssvbph_panshet@pdeapune.org U-DISE No. : 27251308902                                                                                                                      |  |  |
|                                  | जावक क.: 169 2019-20 विनांक: 21 11 2019                                                                                                                                            |  |  |
|                                  | साक्षरता ते संगणक, निती ते इंटरनेट                                                                                                                                                 |  |  |
| अध्यक्ष<br>अजित पवार             |                                                                                                                                                                                    |  |  |
|                                  | प्रति,                                                                                                                                                                             |  |  |
| उपाध्यक्ष                        |                                                                                                                                                                                    |  |  |
| 1111 ( ) ( ) ( ) ( ) ( )         | . मा - प्राचार्य,                                                                                                                                                                  |  |  |
|                                  | एशियन कॉलेज ऑफ सायन्स ॲन्ड कॉमर्स, पुणे.                                                                                                                                           |  |  |
|                                  | मा . महोदय,                                                                                                                                                                        |  |  |
| मानद सचिव                        | आपल्या कॉलेज मधून या विद्यालयात मोवाईल लर्निंग लॅव कार्यकमा                                                                                                                        |  |  |
| াঁ: ৫(ল কর্য                     | अंतर्गत दिनांक १९ . ११ . २०१९ ते २० . ११ . २०१९ या दोन दिवसांसाठी                                                                                                                  |  |  |
|                                  | प्रा सौ प्रिती कवाडे मॅडम यांनी इंग्रजी विषयाचे मार्गदर्शन विद्यार्थ्यांना केले त्यांनी<br>विद्यार्थ्यांना उत्तम प्रकारे मार्गदर्शन केले यावदल विद्यालयाच्या वतीने त्यांचे हार्दिक |  |  |
| खजिनदार                          | अभिनंदन!                                                                                                                                                                           |  |  |
| ात, जेल्लास वर्शनुब              | *                                                                                                                                                                                  |  |  |
|                                  |                                                                                                                                                                                    |  |  |
| उपसचिव                           | आपली विश्वासू ,                                                                                                                                                                    |  |  |
|                                  |                                                                                                                                                                                    |  |  |
|                                  | श्री शिवाजी चीर बाजी पासलकर हायस्कल                                                                                                                                                |  |  |
|                                  | पानशेत ता. येल्या जि. पुणे.                                                                                                                                                        |  |  |
| मुख्याध्यापक                     |                                                                                                                                                                                    |  |  |
| श्रीम. चौगुले एस. बी.            |                                                                                                                                                                                    |  |  |
|                                  |                                                                                                                                                                                    |  |  |
|                                  |                                                                                                                                                                                    |  |  |
|                                  | cience and Courses uper the                                                                                                                                                        |  |  |
| Asian College of S<br>Inward No: |                                                                                                                                                                                    |  |  |
| Date:                            | AAFR'S Asian College of                                                                                                                                                            |  |  |
| Signature                        | Dhouori Duno-411 (47)                                                                                                                                                              |  |  |
|                                  |                                                                                                                                                                                    |  |  |