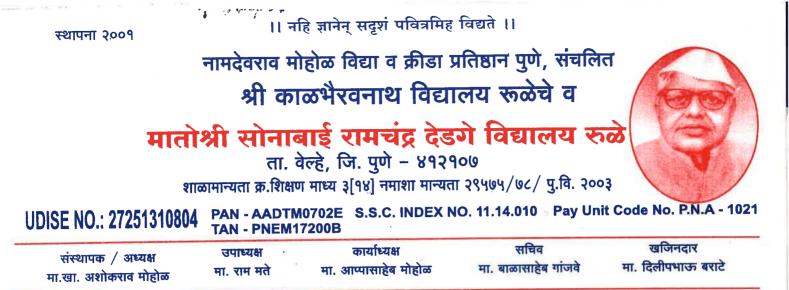

AAER'S Asian College of Science & Commerce Dnayari, Pune-411 041

आपला विश्वासू,

BSM प्र. मख्याध्यापस पत्तोश्री सो 🗄 ारेगे विद्यालय फले ता. घेटट, ... ल्ल-पुणे.

स्थापना : २००१ ॥ नहि ज्ञानेन् सट्टशं पवित्रमिह विद्यते ॥ नामदेवराव मोहोळ विद्या व क्रीडा प्रतिष्ठान पुणे, संचलित मातोश्री सोनाबाई रामचंद्र देडगे विद्यालय रूळे ता. वेल्हे ज़ि.पुणे एस.एस.सी. क्र. ११.१४.०१० : पीएनए/१०२१

शाळा मान्यता कमांक शिक्षण माध्य .३ (१४)नमाशा मान्यता २९५७५/७८/पु.वि.२००३

| संस्थापक                  | अध्यक्ष     | कार्याध्यक्ष          | सचिव                  | सहसचिव         |  |
|---------------------------|-------------|-----------------------|-----------------------|----------------|--|
| मा . खा . अशोकरावजी मोहोळ | मा. राम मते | मा . आप्पासाहेब मोहोळ | मा . बाळासाहेब गांजवे | दिलीपभाऊ बराटे |  |
| जा क MSRDVI               | R/117/      | 2020-21.              |                       | दि . ०८.०२.२१. |  |