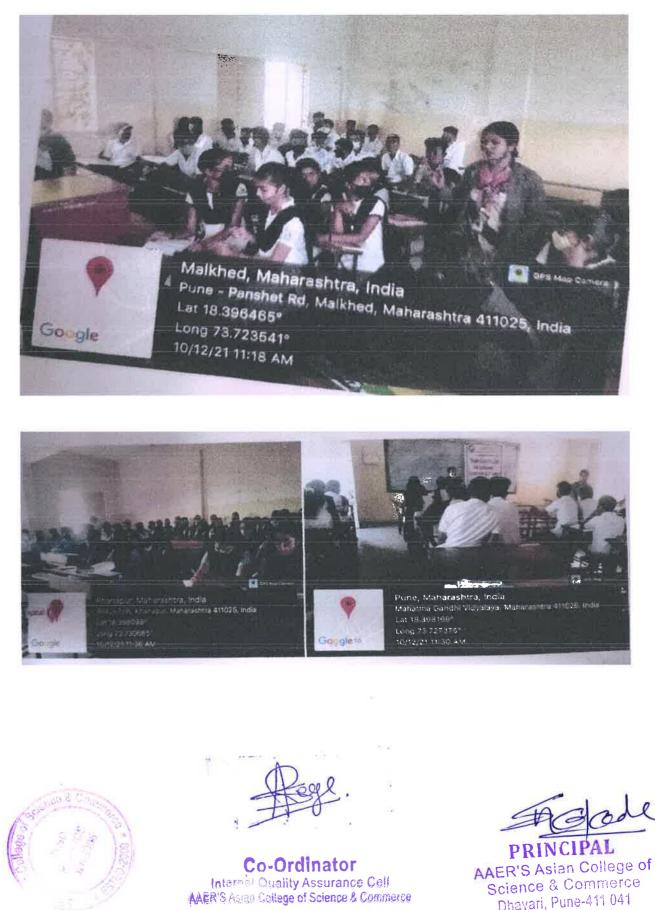

| Sr. | Village Name  | Students Participated |         |         |         |         |  |
|-----|---------------|-----------------------|---------|---------|---------|---------|--|
| No. |               | 2022-23               | 2021-22 | 2020-21 | 2019-20 | 2018-19 |  |
| 1.  | Donje         | 125                   | 136     | 141     | -       | 131     |  |
| 2   | Khadakawasla  | 89                    | 98      | 52      | -       | 80      |  |
| 3   | Rule          | 56                    | 78      | 48      | 180     | 44      |  |
| 4   | Kirkatwadi    | 78                    | 85      | 35      | -       | 53      |  |
| 5   | Panshet       | 89                    | 120     | 135     | 378     | 165     |  |
| 6   | Khanapur      | 782                   | 653     | 632     | 572     | 631     |  |
| 7   | Malkhed       | -                     | -       | 51      | 105     | 91      |  |
| 8   | Shivbhumi     | 67                    | 233     | 122     | 132     | -       |  |
| 9   | kalyan        | 89                    | 120     | 151     | 148     | -       |  |
| 10  | shivapur      | 123                   | 111     | 123     | 128     | -       |  |
| 11  | Sinhagad Road | 87                    | 81      | 79      | -       | -       |  |
| 12  | Dhayari       | 89                    | 79      | 74      | -       | -       |  |
| 13  | Sanas         | 71                    |         |         |         |         |  |