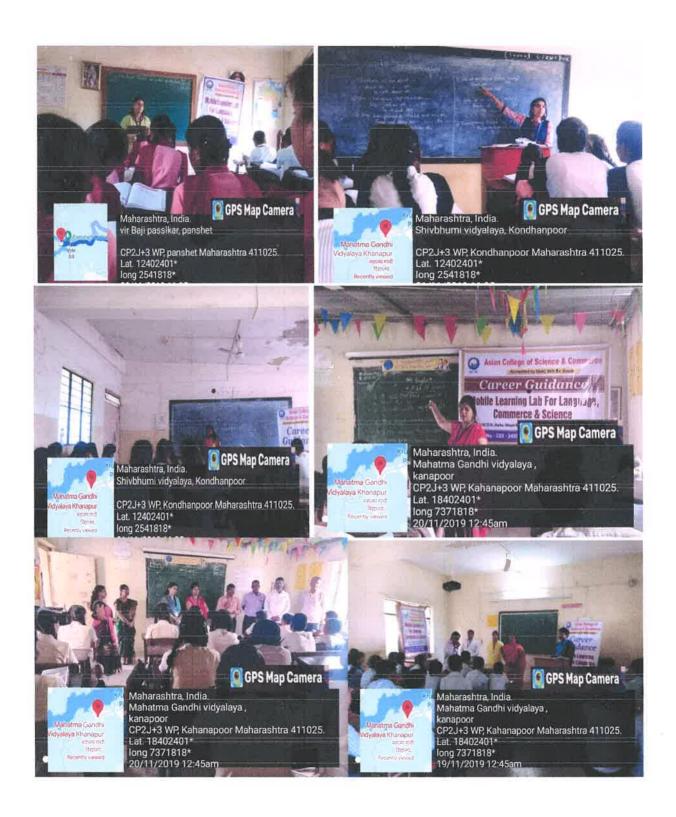

#### The Practice:

To tackle the challenge of rural areas' access to quality education, the college has implemented a mobile learning initiative. The college has deployed qualified teachers with laptops, microphones, and ICT tools to remote areas. These teachers conduct interactive sessions covering science, commerce, and mathematics. The college provides teachers with logistical support, such as transportation and accommodation, enabling them to focus solely on teaching.

#### **Evidence of Success:**

The recent assessments indicate remarkable progress in student performance and engagement. The attendance rates have increased considerably, and students have shown a higher level of proficiency in previously challenging subjects like Computer Literacy, Science, Maths, English, Economics, Accountancy, Auditing, Electronics, Physics, Biology, Chemistry, Marathi, SP at 10<sup>th</sup>,11<sup>th</sup> & 12<sup>th</sup> Arts, Commerce and Science Stream. This has also positively impacted the community, as the villagers are now more involved in educational initiatives and show active participation. The overall improvement in the educational system has benefited the students and the community as a whole.

|                                                                   | पुणे जिल्हा शिक्षण मंडळाचे                                                                                                                                                                                                             |
|-------------------------------------------------------------------|----------------------------------------------------------------------------------------------------------------------------------------------------------------------------------------------------------------------------------------|
|                                                                   | श्री शिवाजी वीर बाजी पासलकर हायस्कूल, पानशेत<br>ता. वेल्हा, जि. पुणे - ४१२ १०७                                                                                                                                                         |
| Pute Dahid Etudido Association                                    | School Reg. No. S-48(OH) - C - Pune - 11 25 Oct. 1966 • S.S.C. No. 11.227 • Z. P. PNA (VL) 461 • S.S.C. New No. 11.14.002<br>E-mail : ssvbph_panshet@pdeapune.org U-DISE No. : 27251308902                                             |
|                                                                   | जावक क्र. : 163 2019-20 दिनांक : 21 11 2019                                                                                                                                                                                            |
|                                                                   | साक्षरता ते संगणक, निती ते इंटरनेट                                                                                                                                                                                                     |
| अध्यक्ष<br><b>अजित पवार</b>                                       |                                                                                                                                                                                                                                        |
|                                                                   | प्रति,                                                                                                                                                                                                                                 |
| उपाध्यक्ष<br>राजेंद्र घाडगे                                       | मा • प्राचार्य,<br>एशियन कॉलेज ऑफ सायन्स ॲन्ड कॉमर्स, पुणे •                                                                                                                                                                           |
|                                                                   |                                                                                                                                                                                                                                        |
| मानद सचिव<br><b>ॲड.संदीप कदम</b>                                  | मा महोदय,<br>आपल्या कॉलेज मधून या विद्यालयात मोबाईल लर्निग लॅब कार्यकमा<br>अंतर्गत दिनांक १९ .११ .२०१९ ते २० .११ .२०१९ या दोन दिवसांसाठी<br>प्रा .सौ .प्रिती कबाडे मॅडम यांनी इंग्रजी विषयाचे मार्गदर्शन विद्यार्थ्यांना केले .त्यांनी |
| खजिनदार<br>ॲड. मोहनराव देशमुख                                     | विद्यार्थ्यांना उत्तम प्रकारे मार्गदर्शन केले याबदल विद्यालयाच्या वतीने त्यांचे हार्दिक<br>अभिनंदन!                                                                                                                                    |
|                                                                   | . आपली विश्वासू ,                                                                                                                                                                                                                      |
| ं उपसचिव<br>एल. एम. पवार                                          | <u>जिल्ल</u> ्याध्यापिका<br>भी शिवाजी चीर बाजी पासलकर हायस्कूल<br>पानशेत ता. वेल्हा जि. पुणे.                                                                                                                                          |
| मुख्याध्यापक                                                      | A No.                                                                                                                                                                                                                                  |
| श्रीम. चौगुले एस. बी.                                             | с ж<br>я с<br>м                                                                                                                                                                                                                        |
|                                                                   | ÷.                                                                                                                                                                                                                                     |
| Asian College of S<br>Inward No:<br>Date: 22 11<br>Signature: Dec | cience and Commerce<br>2019<br>2019<br>PRINCIPAL<br>AAER'S Asian College of<br>Science & Commerce<br>Dhayari, Pune-411 041                                                                                                             |
|                                                                   |                                                                                                                                                                                                                                        |

प्रति,

मा . प्राचार्या

एशियन कॉलेज ऑफ सायन्स ॲन्ड कॉमर्स न-हे ता . हवेली

विषय : विद्यालयात मोबाईल लर्निंग लॅब आयोजित केले बाबत.

महोदया,

उपरोक्त विषयान्वये आपणास अवगत करणेत येते कीआपल्या कॉलेज मधील प्रा.सौ.प्रीती कबाडे मॅडम यांनी आमच्या विद्यालयात गुरूवार दि.२१.११.२०१९ या दिवशी विद्यालयातील इ. १० वी च्या विद्यार्थ्यांना इंग्रजी विषया बाबत मार्गदर्शन केले. विद्यार्थ्यांना त्यांनी उत्तम मार्गदर्शन करून इंग्रजी विषय सोपा करून शिकविला. या विशेष कार्यक्रमा बददल आपले हार्दिक आभार