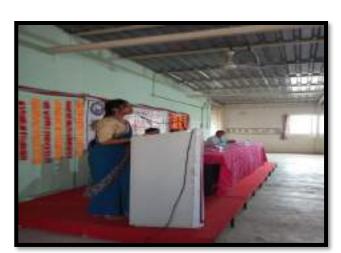

## **International Women's Day**

Date-:8th March 2019

Gender issues include all aspects and concerns related to women's and men's lives and situations in society, the way they interrelate, their differences in access to and use of resources, their activities, and how they react to changes, interventions, and policies. Every year our college organizes a program on Gender Issues on International Women's Day, on 8<sup>th</sup> March. This year on Friday 8<sup>th</sup> March 2019 International Women's Day was celebrated.

Dr. Jayashree Upadhye, Principal of the college was a speaker for the day. She spoke about the 'Women in the 21<sup>st</sup> Century'. She said, 'Women are an integral part of human society. But for a woman, there could not have been any man. She is the mother of mankind. Despite holding such an important and unquestionable position, the role of women has been defined by men over millennia.'