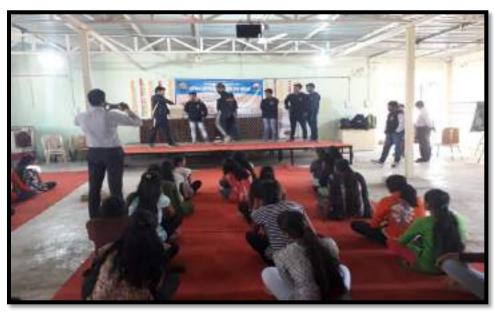

Mr. Sawant and his colleagues were present to guide the attendees with a demonstration. Hon. Anita Sapte, the President of the organization, Hon. Anil Sapte, the Secretary of the organization, and Hon. Anil Sapte, the Vice President of the organization, also guided the program.

The Vice Principal of the college, Hon. Mr SagarGunjal Sir, the Head of the Student Development Board, Prof. Swami Sir, department heads of all departments, teachers, and non-teaching staff were also present to support the cause. In addition, 48 volunteers of the National Service Scheme actively participated in the event to make it a success.

Overall, the Nirbhayakanya event was a great initiative that aimed to empower women and create awareness about self-defence.

### YEAR 2018-2019





## **YEAR 2018-2019**









### AAER'S

### ASIAN COLLEGE OF SCIENCE & COMMERCE.

(Affiliated to Savitribai Phule Pune University & Approved by Govt. of Maharashtra)

ACCREDITED BY NAAC WITH "B+" GRADE and Recognised under UGC 2(f)



## NATIONAL SERVICE SCHEME

DEPARTMENT(2021-2022)

## STREET PLAY -BETI BACHAO BETI PADHAO

Date: 8th March 2022

On 8<sup>th</sup> March 2022, the NSS volunteers of the Asian College of Science & Commerce Dhayari, Pune-41, organized a street play on the theme of 'BETI BACHAO BETI PADHAO' to celebrate the birth anniversary of Rajmata Jijau and Swami Vivekananda. The event was aimed at raising awareness about the critical issue of gender-based violence in Dhayari village, and the performance was called Phenomenal Women. The play highlighted the various forms of violence that wome