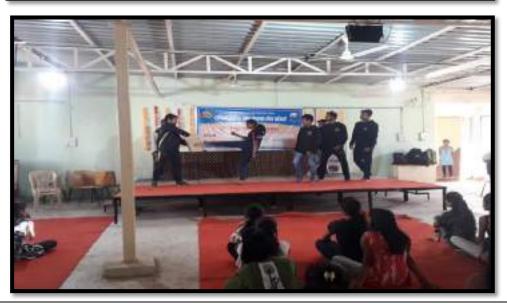

Sawant and his colleagues were present to guide the attendees with a demonstration. Hon. Anita Sapte, the President of the organization, Hon. Anil Sapte, the Secretary of the organization, and Hon. Anil Sapte, the Vice President of the organization, also guided the program.

The Vice Principal of the college, Hon. Mr SagarGunjal Sir, the Head of the Student Development Board, Prof. Swami Sir, department heads of all departments, teachers, and non-teaching staff were also present to support the cause. In addition, 48 volunteers of the National Service Scheme actively participated in the event to make it a success.

Overall, the Nirbhayakanya event was a great initiative that aimed to empower women and create awareness about self-defence.

### YEAR 2018-2019





## **YEAR 2018-2019**









### AAER'S

### ASIAN COLLEGE OF SCIENCE & COMMERCE.

(Affiliated to Savitribai Phule Pune University & Approved by Govt. of Maharashtra)

ACCREDITED BY NAAC WITH "B+" GRADE and Recognised under UGC 2(f)



## NATIONAL SERVICE SCHEME

DEPARTMENT(2021-2022)

## STREET PLAY -BETI BACHAO BETI PADHAO

Date: 8th March 2022

On 8<sup>th</sup> March 2022, the NSS volunteers of the Asian College of Science & Commerce Dhayari, Pune-41, organized a street play on the theme of 'BETI BACHAO BETI PADHAO' to celebrate the birth anniversary of Rajmata Jijau and Swami Vivekananda. The event was aimed at raising awareness about the critical issue of gender-based violence in Dhayari village, and the performance was called Phenomenal Women. The play highlighted the various forms of violence that women fa