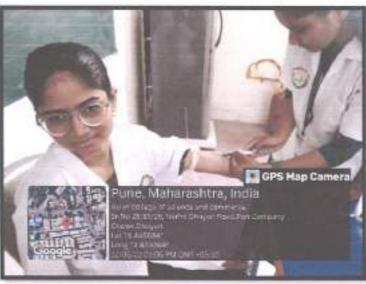

## International Nurses Day

Date: 12th May 2022

On the auspicious occasion of International Nurses Day, the Asian College of Science and Commerce in Dhayari, Pune, organized a special event in collaboration with the National Service Scheme (NSS) on May 12th, 2022. The event aimed to show solidarity with the healthcare workers who are at the forefront of the fight against the Covid-19 pandemic.

As part of this initiative, the NSS visited the Rajabhau Laygude Hospital in Pune, which is known for providing high-quality round-the-clock healthcare services to COVID-19 patients. The NSS members interacted with the healthcare staff and expressed their appreciation for their tireless efforts in the face of the pandemic.

The event was organized by the esteemed Asian Academy of Education and Research Pune and was graced by the presence of several dignitaries, including the organization's founder and president, Hon. Anitaji Sapte, the secretary of the organization, Hon. Anilji Sapte, the vice-president of the organization, Hon. Anandji Sapte, and the principal of the college, Dr. Shivajirao Kakade.