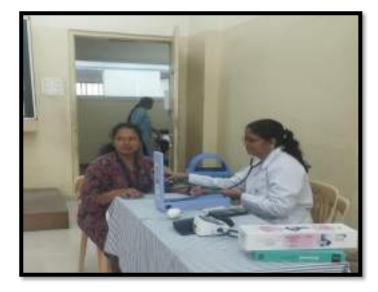

## International Nurses Day

Date: 12th May 2022

On the auspicious occasion of International Nurses Day, the Asian College of Science and Commerce in Dhayari, Pune, organized a special event in collaboration with the National Service Scheme (NSS) on May 12th, 2022. The event aimed to show solidarity with the healthcare workers who are at the forefront of the fight against the Covid-19 pandemic.

As part of this initiative, the NSS visited the Rajabhau Laygude Hospital in Pune, which is known for providing high-quality round-the-clock healthcare services to COVID-19 patients. The NSS members interacted with the healthcare staff and expressed their appreciation for their tireless efforts in the face of the pandemic.