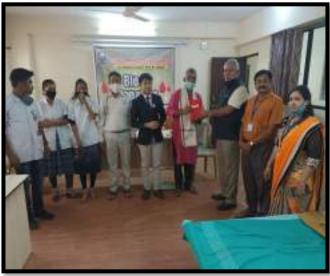

The event was organized by the esteemed Asian Academy of Education and Research Pune and was graced by the presence of several dignitaries, including the organization's founder and president, Hon. Anitaji Sapte, the secretary of the organization, Hon. Anilji Sapte, the vice-president of the organization, Hon. Anandji Sapte, and the principal of the college, Dr. Shivajirao Kakade.