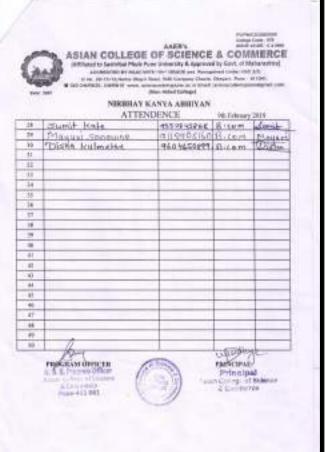

defence. Mardani Akhara's Mr. Sawant and his colleagues were present to guide the attendees with a demonstration. Hon. Anita Sapte, the President of the organization, Hon. Anil Sapte, the Secretary of the organization, and Hon. Anil Sapte, the Vice President of the organization, also guided the program.

The Vice Principal of the college, Hon. Mr SagarGunjal Sir, the Head of the Student Development Board, Prof. Swami Sir, department heads of all departments, teachers, and non-teaching staff were also present to support the cause. In addition, 48 volunteers of the National Service Scheme actively participated in the event to make it a success.

Overall, the Nirbhayakanya event was a great initiative that aimed to empower women and create awareness about self-defence.

### YEAR 2018-2019





## **YEAR 2018-2019**









### AAER'S

### ASIAN COLLEGE OF SCIENCE & COMMERCE.

(Affiliated to Savitribai Phule Pune University & Approved by Govt. of Maharashtra)

ACCREDITED BY NAAC WITH "B+" GRADE and Recognised under UGC 2(f)



## NATIONAL SERVICE SCHEME

DEPARTMENT(2021-2022)

## STREET PLAY -BETI BACHAO BETI PADHAO

Date: 8th March 2022

On 8<sup>th</sup> March 2022, the NSS volunteers of the Asian College of Science & Commerce Dhayari, Pune-41, organized a street play on the theme of 'BETI BACHAO BETI PADHAO' to celebrate the birth anniversary of Rajmata Jijau and Swami Vivekananda. The event was aimed at raising awareness about the critical issue of gender-based violence in Dhayari village, and the performance was called Phenomenal Women. The play highlighted the various fo