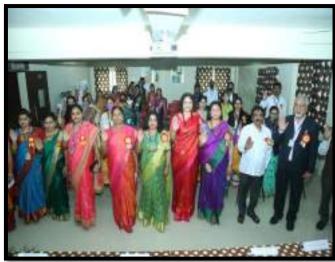

## **International Women's Day**

Date-:8th March 2019

Gender issues include all aspects and concerns related to women's and men's lives and situations in society, the way they interrelate, their differences in access to and use of resources, their activities, and how they react to changes, interventions, and policies. Every year our college organizes a program on Gender Issues on International Women's Day, on 8<sup>th</sup> March. This year on Friday 8<sup>th</sup> March 2019 International Women's Day was celebrated.

The program ended with a vote of thanks by Mr. Somnath Swami, SDO of the college.

AAER's

PU/PN/CS/326/2008 College Code: 878 AISHE CODE: C-41899