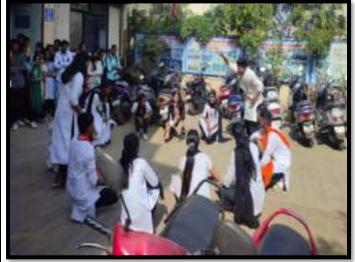

## International Nurses Day

Date: 12th May 2022

On the auspicious occasion of International Nurses Day, the Asian College of Science and Commerce in Dhayari, Pune, organized a special event in collaboration with the National Service Scheme (NSS) on May 12th, 2022. The event aimed to show solidarity with the healthcare workers who are at the forefront of the fight against the Covid-19 pandemic.

As part of this initiative, the NSS visited the Rajabhau Laygude Hospital in Pune, which is known for providing high-quality round-the-clock healthcare services to COVID-19 patients. The NSS members interacted with the healthcare staff and expressed their appreciation for their tireless efforts in the face of the pandemic.