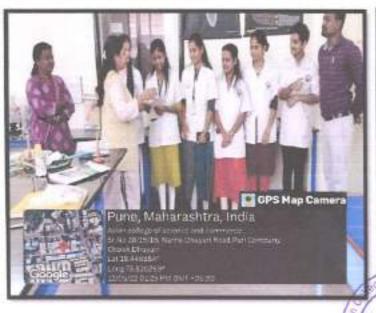

## International Nurses Day

Date: 12th May 2022

On the auspicious occasion of International Nurses Day, the Asian College of Science and Commerce in Dhayari, Pune, organized a special event in collaboration with the National Service Scheme (NSS) on May 12th, 2022. The event aimed to show solidarity with the healthcare workers who are at the forefront of the fight against the Covid-19 pandemic.

As part of this initiative, the NSS visited the Rajabhau Laygude Hospital in Pune, which is known for providing high-quality round-the-clock healthcare services to COVID-19 patients. The NSS members interacted with the healthcare staff and expressed their appreciation for their tireless efforts in the face of the pandemic.

The event was organized by the esteemed Asian Academy of Education and Research Pune and was graced by the presence of several dignitaries, including the organization's founder and president, Hon. Anitaji Sapte, the secretary of the organization, Hon. Anilji Sapte, the vice-president of the organization, Hon. Anandji Sapte, and the principal of the college, Dr. Shivajirao Kakade.