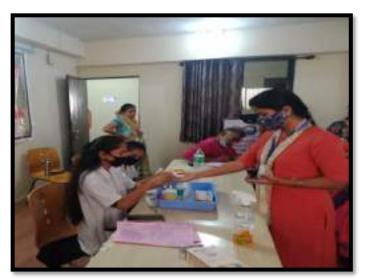

## International Nurses Day

Date: 12th May 2022

On the auspicious occasion of International Nurses Day, the Asian College of Science and Commerce in Dhayari, Pune, organized a special event in collaboration with the National Service Scheme (NSS) on May 12th, 2022. The event aimed to show solidarity with the healthcare workers who are at the forefront of the fight against the Covid-19 pandemic.

As part of this initiative, the NSS visited the Rajabhau Laygude Hospital in Pune, which is known for providing high-quality round-the-clock healthcare services to COVID-19 patients. The NSS members interacted with the healthcare staff and expressed their appreciation for their tireless efforts in the face of the pandemic.