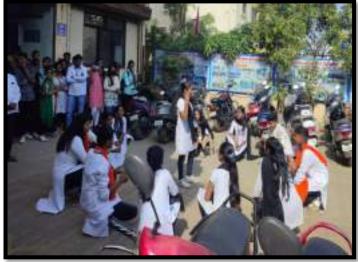

## International Nurses Day

Date: 12th May 2022

On the auspicious occasion of International Nurses Day, the Asian College of Science and Commerce in Dhayari, Pune, organized a special event in collaboration with the National Service Scheme (NSS) on May 12th, 2022. The event aimed to show solidarity with the healthcare workers who are at the forefront of the fight against the Covid-19 pandemic.

As part of this initiative, the NSS visited the Rajabhau Laygude Hospital in Pune, which is known for providing high-quality round-the-clock healthcare services to COVID-19 patients. The NSS members interacted with the healthcare staff and expressed their appreciation for their tireless efforts in the face of the pandemic.