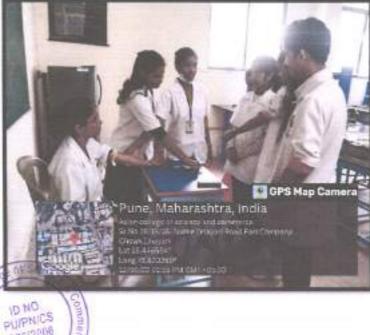

## International Nurses Day

Date: 12th May 2022

On the auspicious occasion of International Nurses Day, the Asian College of Science and Commerce in Dhayari, Pune, organized a special event in collaboration with the National Service Scheme (NSS) on May 12th, 2022. The event aimed to show solidarity with the healthcare workers who are at the forefront of the fight against the Covid-19 pandemic.

As part of this initiative, the NSS visited the Rajabhau Laygude Hospital in Pune, which is known for providing high-quality round-the-clock healthcare services to COVID-19 patients. The NSS members interacted with the healthcare staff and expressed their appreciation for their tireless efforts in the face of the pandemic.

The event was organized by the esteemed Asian Academy of Education and Research Pune and was graced by the presence of several dignitaries, including the organization's founder and president, Hon. Anitaji Sapte, the secretary of the organization, Hon. Anilji Sapte, the vice-president of the organization, Hon. Anandji Sapte, and the principal of the college, Dr. Shivajirao Kakade.