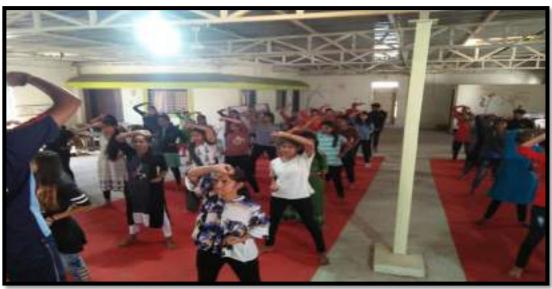

## **International Women's Day**

Date-:8th March 2019

Gender issues include all aspects and concerns related to women's and men's lives and situations in society, the way they interrelate, their differences in access to and use of resources, their activities, and how they react to changes, interventions, and policies. Every year our college organizes a program on Gender Issues on International Women's Day, on 8<sup>th</sup> March. This year on Friday 8<sup>th</sup> March 2019 International Women's Day was celebrated.

Dr. Jayashree Upadhye, Principal of the college was a speaker for the day. She spoke about the 'Women in the 21<sup>st</sup> Century'. She said, 'Women are an integral part of human society. But for a woman, there could not have been any man. She is the mother of mankind. Despite holding such an important and unquestionable position, the role of women has been defined by men over millennia.'

Further, she said that events on earth demand the emergence of the feminine essence of Love all around. In the 21<sup>st</sup> century, women do not need to look at the historical injustices done to them. It is time to put all that behind her and look forward to her empowered role in this 'Aquarian age.' Women today need not look anywhere for a perfect role model. They need to look within and listen to their intuition, to take the right action at the right time.

## **YEAR 2018-2019**

She said that some of you must be experiencing doubts. 'I do not have so much courage.' You do not need to be Rani Laxmi Bai to bring about this change. All you need to do is find your voice. All you need to do is spread unconditional love and compassion. Just take that first step in whichever way you can. Use the power of tears, use the power of anger, and use the power of words.