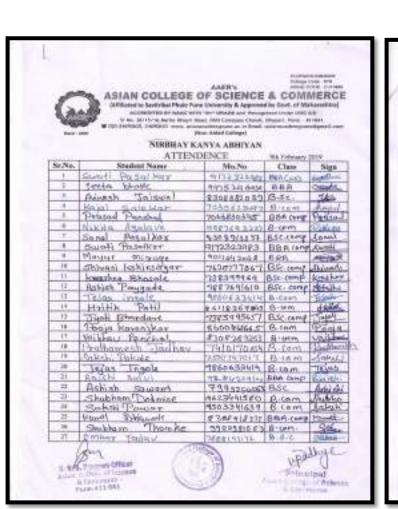

f-defence. Mardani Akhara's Mr. Sawant and his colleagues were present to guide the attendees with a demonstration. Hon. Anita Sapte, the President of the organization, Hon. Anil Sapte, the Secretary of the organization, and Hon. Anil Sapte, the Vice President of the organization, also guided the program.

The Vice Principal of the college, Hon. Mr SagarGunjal Sir, the Head of the Student Development Board, Prof. Swami Sir, department heads of all departments, teachers, and non-teaching staff were also present to support the cause. In addition, 48 volunteers of the National Service Scheme actively participated in the event to make it a success.

Overall, the Nirbhayakanya event was a great initiative that aimed to empower women and create awareness about self-defence.

### YEAR 2018-2019





## **YEAR 2018-2019**









### AAER'S

### ASIAN COLLEGE OF SCIENCE & COMMERCE.

(Affiliated to Savitribai Phule Pune University & Approved by Govt. of Maharashtra)

ACCREDITED BY NAAC WITH "B+" GRADE and Recognised under UGC 2(f)



## NATIONAL SERVICE SCHEME

DEPARTMENT(2021-2022)

## STREET PLAY -BETI BACHAO BETI PADHAO

Date: 8th March 2022

On 8<sup>th</sup> March 2022, the NSS volunteers of the Asian College of Science & Commerce Dhayari, Pune-41, organized a street play on the theme of 'BETI BACHAO BETI PADHAO' to celebrate the birth anniversary of Rajmata Jijau and Swami Vivekananda. The event was aimed at raising awareness about the critical issue of gender-based violence in Dhayari village, and the performance was called Phenomenal Women. The play highlighted the various