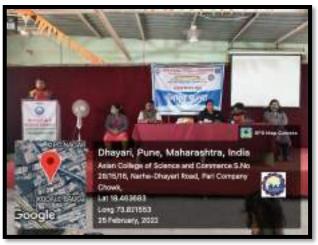

## NOTICE

DATE: 9th May 2022

All N.S.S. volunteers are informed that on the 12<sup>th</sup> of May 2022, we organized an activity named: "International Nurses Day". It has been taken on behalf of the N.S.S. Department and Student Development Board. It is compulsory for all the volunteers. They must be present & gather on the college campus for this program. Attendance is compulsory for all.

## International Nurses Day

Date: 12th May 2022

On the auspicious occasion of International Nurses Day, the Asian College of Science and Commerce in Dhayari, Pune, organized a special event in collaboration with the National Service Scheme (NSS) on May 12th, 2022. The event aimed to show solidarity with the healthcare workers who are at the forefront of the fight against the Covid-19 pandemic.

As part of this initiative, the NSS visited the Rajabhau Laygude Hospital in Pune, which is known for providing high-quality round-the-clock healthcare services to COVID-19 patients. The NSS members interacted with the healthcare staff and expressed their appreciation for their tireless efforts in the face of the pandemic.

The event was organized by the esteemed Asian Academy of Education and Research Pune and was graced by the presence of several dignitaries, including the organization's founder and president, Hon. Anitaji Sapte, the secretary of the organization, Hon. Anilji Sapte, the vice-president of the organization, Hon. Anandji Sapte, and the principal of the college, Dr. Shivajirao Kakade.