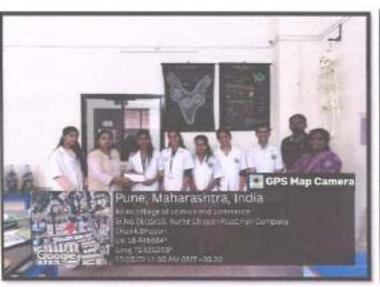

## International Nurses Day

Date: 12th May 2022

On the auspicious occasion of International Nurses Day, the Asian College of Science and Commerce in Dhayari, Pune, organized a special event in collaboration with the National Service Scheme (NSS) on May 12th, 2022. The event aimed to show solidarity with the healthcare workers who are at the forefront of the fight against the Covid-19 pandemic.

As part of this initiative, the NSS visited the Rajabhau Laygude Hospital in Pune, which is known for providing high-quality round-the-clock healthcare services to COVID-19 patients. The NSS members interacted with the healthcare staff and expressed their appreciation for their tireless efforts in the face of the pandemic.

The event was organized by the esteemed Asian Academy of Education and Research Pune and was graced by the presence of several dignitaries, including the organization's founder and president, Hon. Anitaji Sapte, the secretary of the organization, Hon. Anilji Sapte, the vice-president of the organization, Hon. Anandji Sapte, and the principal of the college, Dr. Shivajirao Kakade.