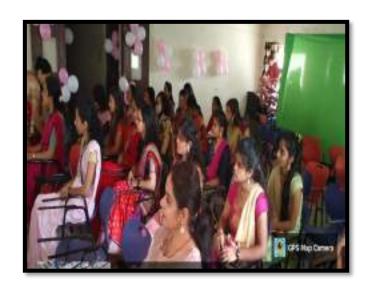

## **International Women's Day**

Date-:8th March 2019

Gender issues include all aspects and concerns related to women's and men's lives and situations in society, the way they interrelate, their differences in access to and use of resources, their activities, and how they react to changes, interventions, and policies. Every year our college organizes a program on Gender Issues on International Women's Day, on 8<sup>th</sup> March. This year on Friday 8<sup>th</sup> March 2019 International Women's Day was celebrated.

Dr. Jayashree Upadhye, Principal of the college was a speaker for the day. She spoke about the 'Women in the 21<sup>st</sup> Century'. She said, 'Women are an integral part of human society. But for a woman, there could not have been any man. She is the mother of mankind. Despite holding such an important and unquestionable position, the role of women has been defined by men over millennia.'