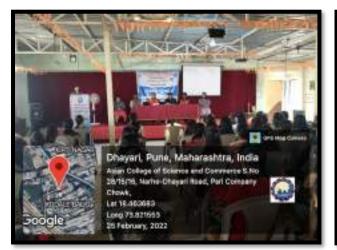

## International Nurses Day

Date: 12th May 2022

On the auspicious occasion of International Nurses Day, the Asian College of Science and Commerce in Dhayari, Pune, organized a special event in collaboration with the National Service Scheme (NSS) on May 12th, 2022. The event aimed to show solidarity with the healthcare workers who are at the forefront of the fight against the Covid-19 pandemic.

As part of this initiative, the NSS visited the Rajabhau Laygude Hospital in Pune, which is known for providing high-quality round-the-clock healthcare services to COVID-19 patients. The NSS members interacted with the healthcare staff and expressed their appreciation for their tireless efforts in the face of the pandemic.

The event was organized by the esteemed Asian Academy of Education and Research Pune and was graced by the presence of several dignitaries, including the organization's founder and president, Hon. Anitaji Sapte, the secretary of the organization, Hon. Anilji Sapte, the vice-president of the organization, Hon. Anandji Sapte, and the principal of the college, Dr. Shivajirao Kakade.