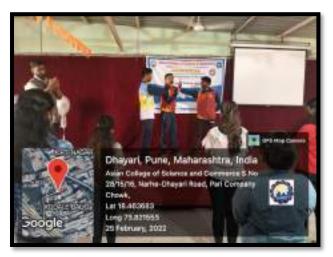

## NOTICE

DATE: 9th May 2022

All N.S.S. volunteers are informed that on the 12<sup>th</sup> of May 2022, we organized an activity named: "International Nurses Day". It has been taken on behalf of the N.S.S. Department and Student Development Board. It is compulsory for all the volunteers. They must be present & gather on the college campus for this program. Attendance is compulsory for all.

## International Nurses Day

Date: 12th May 2022

On the auspicious occasion of International Nurses Day, the Asian College of Science and Commerce in Dhayari, Pune, organized a special event in collaboration with the National Service Scheme (NSS) on May 12th, 2022. The event aimed to show solidarity with the healthcare workers who are at the forefront of the fight against the Covid-19 pandemic.

As part of this initiative, the NSS visited the Rajabhau Laygude Hospital in Pune, which is known for providing high-quality round-the-clock healthcare services to COVID-19 patients. The NSS members interacted with the healthcare staff and expressed their appreciation for their tireless efforts in the face of the pandemic.

The event was organized by the esteemed Asian Academy of Education and Research Pune and was graced by the presence of several dignitaries, including the organization's founder and president, Hon. Anitaji Sapte, the secretary of the organization, Hon. Anilji Sapte, the vice-president of the organization, Hon. Anandji Sapte, and the principal of the college, Dr. Shivajirao Kakade.