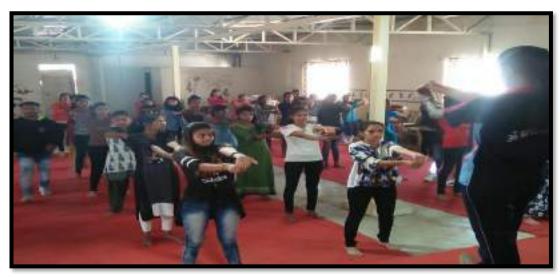

## **International Women's Day**

Date-:8th March 2019

Gender issues include all aspects and concerns related to women's and men's lives and situations in society, the way they interrelate, their differences in access to and use of resources, their activities, and how they react to changes, interventions, and policies. Every year our college organizes a program on Gender Issues on International Women's Day, on 8<sup>th</sup> March. This year on Friday 8<sup>th</sup> March 2019 International Women's Day was celebrated.

Dr. Jayashree Upadhye, Principal of the college was a speaker for the day. She spoke about the 'Women in the 21<sup>st</sup> Century'. She said, 'Women are an integral part of human society. But for a woman, there could not have been any man. She is the mother of mankind. Despite holding such an important and unquestionable position, the role of women has been defined by men over millennia.'

Further, she said that events on earth demand the emergence of the feminine essence of Love all around. In the 21<sup>st</sup> century, women do not need to look at the historical injustices done to them. It is time to put all that behind her and look forward to her empowered role in this 'Aquarian age.' Women today need not look anywhere for a perfect role model. They need to look within and listen to their intuition, to take the right action at the right time.

## **YEAR 2018-2019**

She said that some of you must be experiencing doubts. 'I do not have so much courage.' You do not need to be Rani Laxmi Bai to bring about this change. All you need to do is find your voice. All you need to do is spread unconditional love and compassion. Just take that first step in whichever way you can. Use the power of tears, use the power of anger, and use the power of words.

The program ended with a vote of thanks by Mr. Somnath Swami, SDO of the college.

AAER's

PU/PN/CS/326/2008 College Code: 878 AISHE CODE: C-41899