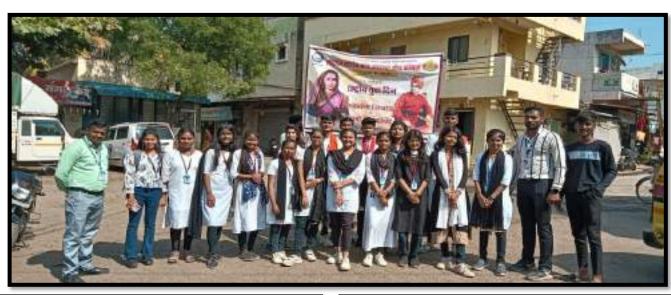

## International Nurses Day

Date: 12th May 2022

On the auspicious occasion of International Nurses Day, the Asian College of Science and Commerce in Dhayari, Pune, organized a special event in collaboration with the National Service Scheme (NSS) on May 12th, 2022. The event aimed to show solidarity with the healthcare workers who are at the forefront of the fight against the Covid-19 pandemic.

As part of this initiative, the NSS visited the Rajabhau Laygude Hospital in Pune, which is known for providing high-quality round-the-clock healthcare services to COVID-19 patients. The NSS members interacted with the healthcare staff and expressed their appreciation for their tireless efforts in the face of the pandemic.

The event was organized by the esteemed Asian Academy of Education and Research Pune and was graced by the presence of several dignitaries, including the organization's founder and president, Hon. Anitaji Sapte, the secretary of the organization, Hon. Anilji Sapte, the vice-president of the organization, Hon. Anandji Sapte, and the principal of the college, Dr. Shivajirao Kakade.