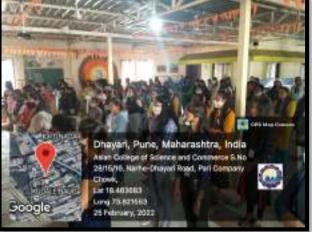

## International Nurses Day

Date: 12th May 2022

On the auspicious occasion of International Nurses Day, the Asian College of Science and Commerce in Dhayari, Pune, organized a special event in collaboration with the National Service Scheme (NSS) on May 12th, 2022. The event aimed to show solidarity with the healthcare workers who are at the forefront of the fight against the Covid-19 pandemic.

As part of this initiative, the NSS visited the Rajabhau Laygude Hospital in Pune, which is known for providing high-quality round-the-clock healthcare services to COVID-19 patients. The NSS members interacted with the healthcare staff and expressed their appreciation for their tireless efforts in the face of the pandemic.

The event was organized by the esteemed Asian Academy of Education and Research Pune and was graced by the presence of several dignitaries, including the organization's founder and president, Hon. Anitaji Sapte, the secretary of the organization, Hon. Anilji Sapte, the vice-president of the organization, Hon. Anandji Sapte, and the principal of the college, Dr. Shivajirao Kakade.