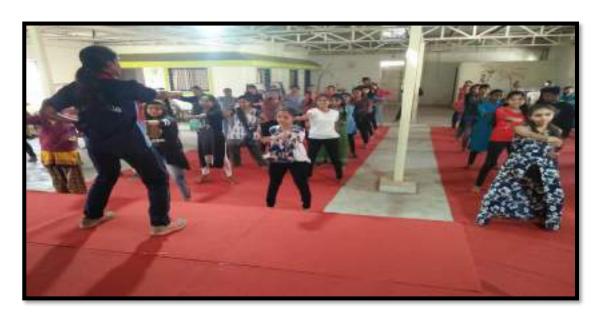

## **International Women's Day**

Date-:8th March 2019

Gender issues include all aspects and concerns related to women's and men's lives and situations in society, the way they interrelate, their differences in access to and use of resources, their activities, and how they react to changes, interventions, and policies. Every year our college organizes a program on Gender Issues on International Women's Day, on 8<sup>th</sup> March. This year on Friday 8<sup>th</sup> March 2019 International Women's Day was celebrated.

Dr. Jayashree Upadhye, Principal of the college was a speaker for the day. She spoke about the 'Women in the 21<sup>st</sup> Century'. She said, 'Women are an integral part of human society. But for a woman, there could not have been any man. She is the mother of mankind. Despite holding such an important and unquestionable position, the role of women has been defined by men over millennia.'

Further, she said that events on earth demand the emergence of the feminine essence of Love all around. In the 21<sup>st</sup> century, women do not need to look at the historical injustices done to them. It is time to put all that behind her and look forward to her empowered role in this 'Aquarian age.' Women today need not look anywhere for a perfect role model. They need to look within and listen to their intuition, to take the right action at the right time.

## **YEAR 2018-2019**

She said that some of you must be experiencing doubts. 'I do not have so much courage.' You do not need to be Rani Laxmi Bai to bring about this change. All you need to do is find your voice. All you need to do is spread unconditional love and compassion. Just take that first step in whichever way you can. Use the power of tears, use the power of anger, and use the power of words.